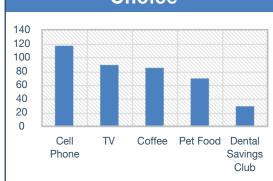

digital x-rays as recommended
- Fluoride treatments
- 15% off all restorative treatment

#### Adult Plan \$30/month

(14 years or older)

#### \$99 Activation Fee

- 2 health cleaning appointments with exams
- 2 emergency exams (if needed)
- Intraoral digital x-rays as recommended
- Fluoride treatments
- 15% off all restorative treatment

#### Perio Plan \$50/month

- \$99 Activation Fee
  4 Periodontal Maintenance appointments
- 2 periodic exams
- 2 emergency exams (if needed)
- Intraoral digital x-rays as recommended
- Fluoride treatments
- 15% off all restorative treatment

The perio plan is for adults who have been diagnosed with periodontal disease based on ADA/CDT criteria.

#### **Call or Contact us Today!**

678-714-2380

www.suwaneefamilydentistry.com

## Make the Smarter Choice



# Choose to Join our Patient **Loyalty Program Today!** Your Teeth Will Thank You!



Please ask one of our friendly front desk team members for more information and a copy of the plan agreement.

### **Join Our Dental Savings Club**



Our affordable Dental Savings Club provides access to quality dental care at an affordable and predictable price. Can be used instead of or in addition to your dental insurance for even greater savings!

The plan provides discounted fees for most services, only good at Suwanee Family Dentistry. Please review the plan documents for the discount for each procedure.

- NO yearly maximum
- NO deductible
- NO claim forms
- NO pre-authorizations required
- NO pre-existing condition limits
- NO one will be denied coverage
- EVERYONE is eligible
- All procedures